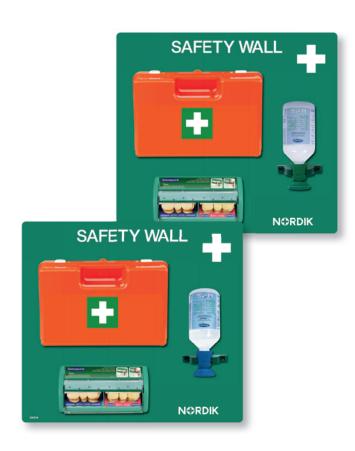

# IV. variant - SW2V4

First aid wall with selectable Actiomedic eye wash bottle, Cederroth plaster dispenser and selectable first aid kit.

- Salvequick plaster dispenser
   1x 45 pcs Salvequick plastic and
   1x 40 pcs Salvequick textile plaster
- · Selectable First Aid kit
  - MSZ or DIN standard
- Selectable eyewash with wall holder
   500 ml first aid eyewash with 0.9%
  - 500 mi first aid eyewash with 0.9% sodium chloride solution
  - 500 ml 4.7% phosphate buffered eyewash