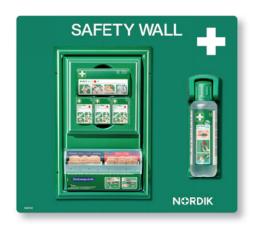

# II. variant - SW2V2

First aid wall with Cederroth first aid panel and Cederroth eyewash bottle.

- Cederroth first aid panel with 4-in-1 bandages and plasters (1x 45 Salvequick plastic and 1x 40 Salvequick textile plaster)
- Cederroth eye wash first aid eye wash containing sterile borate buffer solution, suitable for rinsing out dirt and chemicals such as alkalis or acids in emergency first aid situations

Board size: 55 x 50 cm