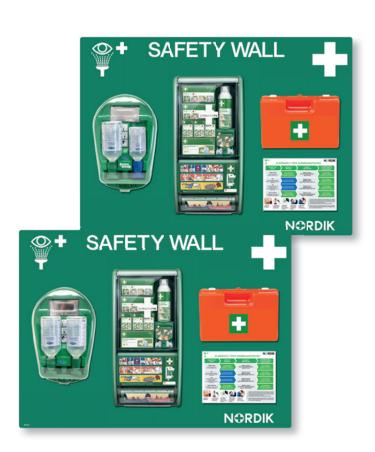

# IV. variant - SW1V4

First aid wall with selectable Medidrop eye wash station, Cederroth First Aid station and selectable first aid kit.

- Cederroth First Aid station fully equipped first aid station suitable for treating all types of injuries, offering a wide range of treatment options and easily adaptable to different workplace requirements
- Selectable First Aid kit
  - MSZ or DIN standard
- Selectable Eyewash station
  - Actiomedic Medidrop I with 2x 500 ml first aid eyewash
  - Actiomedic Medidrop II with 1x 500 ml first aid and 1x 250 ml phosphate-buffer eyewash

# Board size: 55 x 50 cm