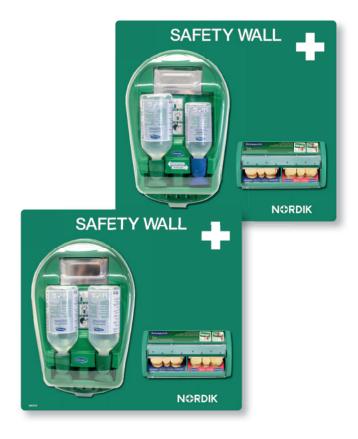

# I. variant - SW2V1

First aid wall with Cederroth plaster dispenser, Cederroth eyewash and selectable first aid kit.

### Content:

- Salvequick plaster dispenser
   1x 45 pcs Salvequick plastic and
   1x 40 pcs Salvequick textile plaster
- Cederroth eye wash first aid eye wash containing sterile borate buffer solution, suitable for rinsing out dirt and chemicals such as alkalis or acids in emergency first aid situations
- Selectable First Aid kit
   MSZ or DIN standard

# II. variant - SW2V2

First aid wall with Cederroth first aid panel and Cederroth eyewash bottle.

- Cederroth first aid panel with 4-in-1 bandages and plasters (1x 45 Salvequick plastic and 1x 40 Salvequick textile plaster)
- Cederroth eye wash first aid eye wash containing sterile borate buffer solution, suitable for rinsing out dirt and chemicals such as alkalis or acids in emergency first aid situations