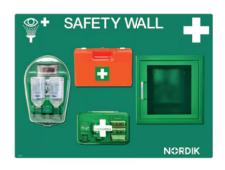

# I. variant - SW1V1

First aid wall with selectable Medidrop eye wash station, Cederroth plaster dispenser, Cederroth bandage dispenser and selectable first aid kit.

### Content:

- Salvequick plaster dispenser
   1x 45 pcs Salvequick plastic and
   1x 40 pcs Salvequick textile plaster
- Cederroth 2-in-1 bandage dispenser 1x 6 cm x 4.5 m and 1x 3 cm x 4.5 m blue bandage
- Selectable First Aid kit
  - MSZ or DIN standard
- Selectable Eyewash station
  - Actiomedic Medidrop I with 2x 500 ml first aid eyewash
  - Actiomedic Medidrop II with 1x 500 ml first aid and 1x 250 ml phosphate-buffer eyewash

# + SAFETY WALL NORDIK NORDIK