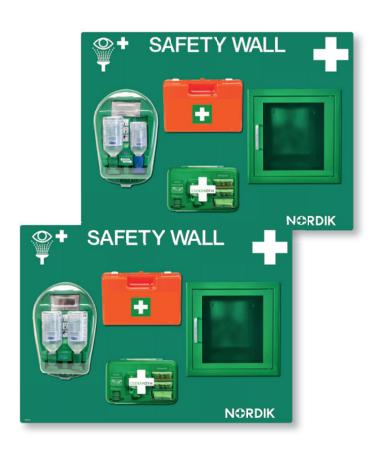

# I. variant - SW1V1

First aid wall with selectable Medidrop eye wash station, Cederroth plaster dispenser, Cederroth bandage dispenser and selectable first aid kit.

### Content:

- Salvequick plaster dispenser
   1x 45 pcs Salvequick plastic and
   1x 40 pcs Salvequick textile plaster
- Cederroth 2-in-1 bandage dispenser 1x 6 cm x 4.5 m and 1x 3 cm x 4.5 m blue bandage
- Selectable First Aid kit
  - MSZ or DIN standard
- Selectable Eyewash station
  - Actiomedic Medidrop I with 2x 500 ml first aid eyewash
  - Actiomedic Medidrop II with 1x 500 ml first aid and 1x 250 ml phosphate-buffer eyewash

# + SAFETY WALL NORDIK NORDIK