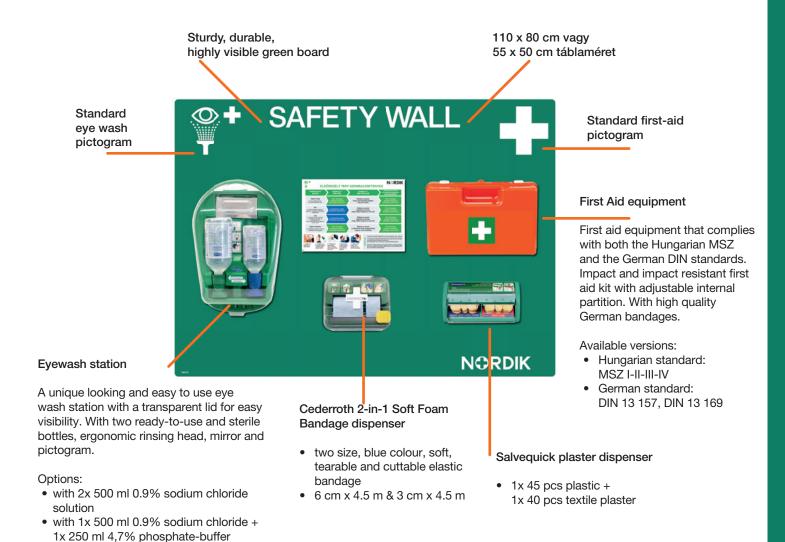

# Board size: 110 x 80 cm

# I. variant - SW1V1

First aid wall with selectable Medidrop eye wash station, Cederroth plaster dispenser, Cederroth bandage dispenser and selectable first aid kit.

### Content:

- Salvequick plaster dispenser
   1x 45 pcs Salvequick plastic and
   1x 40 pcs Salvequick textile plaster
- Cederroth 2-in-1 bandage dispenser 1x 6 cm x 4.5 m and 1x 3 cm x 4.5 m blue bandage
- Selectable First Aid kit
  - MSZ or DIN standard
- Selectable Eyewash station
  - Actiomedic Medidrop I with 2x 500 ml first aid eyewash
  - Actiomedic Medidrop II with 1x 500 ml first aid and 1x 250 ml phosphate-buffer eyewash