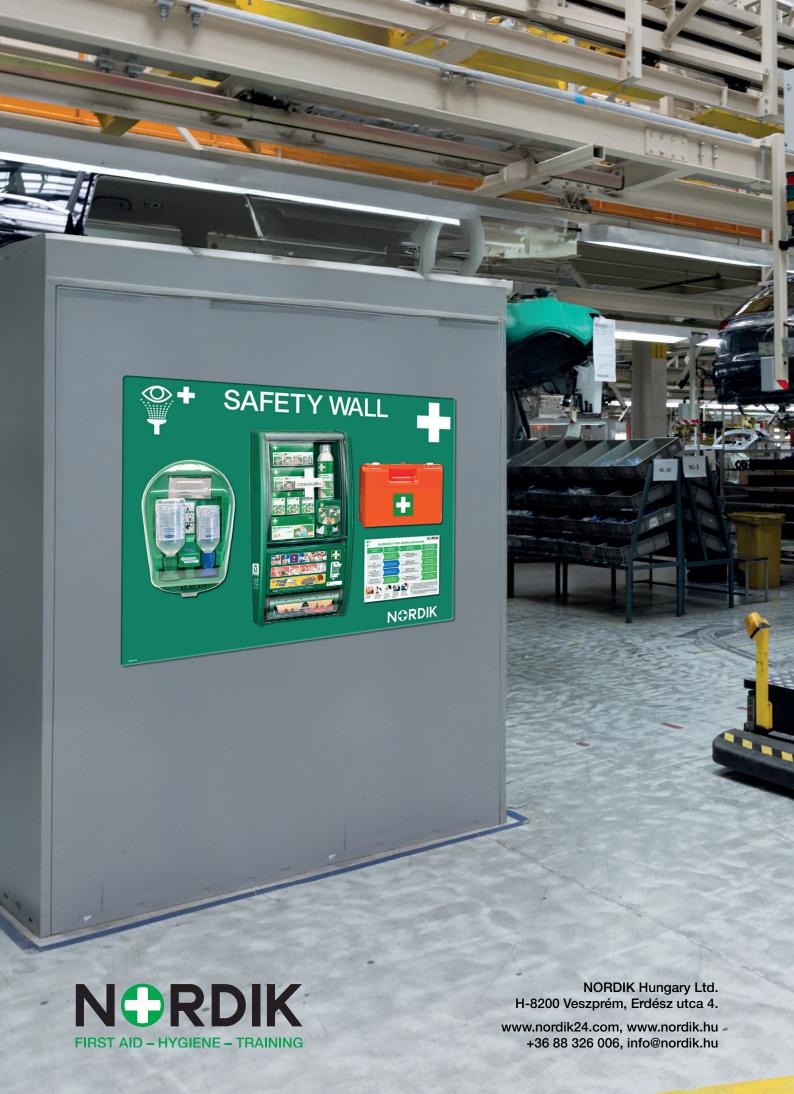

# **SAFETY WALL**

An aesthetic, wall-mounted complex first aid station that combines the best first aid solutions with a modern and practical design. The ideal choice for any workplace, whether office, factory or warehouse, this system provides all the necessary equipment for quick and effective treatment in case of an accident. The wall-mounted design is practical and space-saving, and the system is easy to understand and quickly accessible

in an emergency.

- Complete first aid solution in one place
- Space-saving
- Aesthetic, fits perfectly into the environment
- Wall-mountable design always in sight, always at hand
- All necessary equipment is available and organized
- Quick access when needed
- Increases the level of occupational safety and the security of employees
- Standards-compliant contents:
   The first aid kit can be chosen with contents that comply with MSZ (Hungarian) or DIN (German) standards
- Durable materials:
   The board is made of 3 mm Dibond,
   which is resistant to mechanical impact and environmental factors