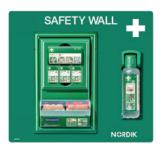

# IV. variant - SW2V4

First aid wall with selectable Actiomedic eye wash bottle, Cederroth plaster dispenser and selectable first aid kit.

- Salvequick plaster dispenser
   1x 45 pcs Salvequick plastic and
   1x 40 pcs Salvequick textile plaster
- · Selectable First Aid kit
  - MSZ or DIN standard
- Selectable eyewash with wall holder
   500 ml first aid eyewash with 0.9%
  - 500 mi first aid eyewash with 0.9% sodium chloride solution
  - 500 ml 4.7% phosphate buffered eyewash