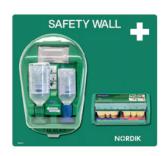

# II. variant - SW2V2

First aid wall with Cederroth first aid panel and Cederroth eyewash bottle.

- Cederroth first aid panel with 4-in-1 bandages and plasters (1x 45 Salvequick plastic and 1x 40 Salvequick textile plaster)
- Cederroth eye wash first aid eye wash containing sterile borate buffer solution, suitable for rinsing out dirt and chemicals such as alkalis or acids in emergency first aid situations

Board size: 55 x 50 cm