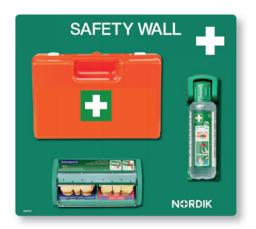

# I. variant - SW2V1

First aid wall with Cederroth plaster dispenser, Cederroth eyewash and selectable first aid kit.

### Content:

- Salvequick plaster dispenser
   1x 45 pcs Salvequick plastic and
   1x 40 pcs Salvequick textile plaster
- Cederroth eye wash first aid eye wash containing sterile borate buffer solution, suitable for rinsing out dirt and chemicals such as alkalis or acids in emergency first aid situations
- Selectable First Aid kit
   MSZ or DIN standard