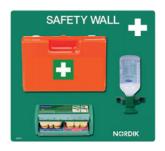

# I. variant - SW2V1

First aid wall with Cederroth plaster dispenser, Cederroth eyewash and selectable first aid kit.

### Content:

- Salvequick plaster dispenser
   1x 45 pcs Salvequick plastic and
   1x 40 pcs Salvequick textile plaster
- Cederroth eye wash first aid eye wash containing sterile borate buffer solution, suitable for rinsing out dirt and chemicals such as alkalis or acids in emergency first aid situations
- Selectable First Aid kit
   MSZ or DIN standard